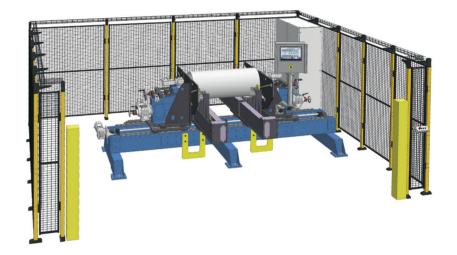

# Doublehead beading machine

**SDA 63 - 125** 

.: BEADING

.: FLANGING

## Design features

- · Machine in welded steel construction
- · Parallel infeed of the upper roll with ball bearing guided shafts
- · Motorized infeed of upper roll controlled with PLC and touchscreen (HMI)
- · Programable work cycle and program storage
- · Manual adjustable tube support for different diameters
- · Motorical tube length adjustment
- · Servo motors

#### Special accessories

- · Manual operated central lubrication system
- · Product related stop plates
- NC-controlled diameter adjustment of tube support
- · Special hardened forming rolls
- · Safety fence with light curtain
- · Further accessories on request