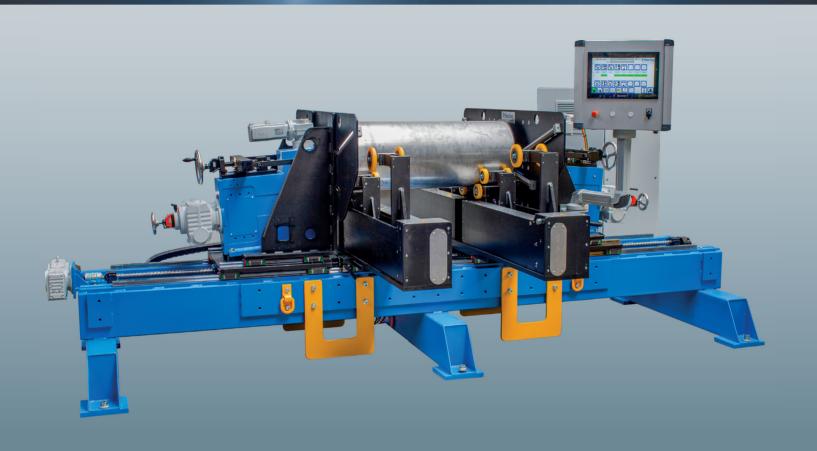

# Doublehead beading machine

**SDA 63 - 125** 

.: BEADING

.: FLANGING

## Design features

- · Machine in welded steel construction
- · Parallel infeed of the upper roll with ball bearing guided shafts
- · Motorized infeed of upper roll controlled with PLC and touchscreen (HMI)
- · Programable work cycle and program storage
- · Manual adjustable tube support for different diameters
- · Motorical tube length adjustment
- · Servo motors

#### Special accessories

- · Manual operated central lubrication system
- · Product related stop plates
- NC-controlled diameter adjustment of tube support
- · Special hardened forming rolls
- · Safety fence with light curtain
- · Further accessories on request