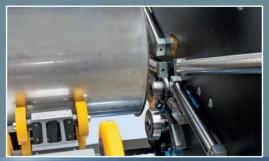

## Design features

- · Machine in welded steel construction
- · Parallel infeed of the upper roll with ball bearing guided shafts
- · Motorized infeed of upper roll controlled with PLC and touchscreen (HMI)
- · Programable work cycle and program storage
- · Manual adjustable tube support for different diameters
- · Motorical tube length adjustment
- · Servo motors

#### Special accessories

- · Manual operated central lubrication system
- · Product related stop plates
- NC-controlled diameter adjustment of tube support
- · Special hardened forming rolls
- · Safety fence with light curtain
- · Further accessories on request