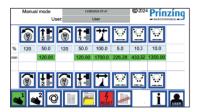

## Design features

- · Machine in welded steel construction
- · Parallel infeed of the upper roll with ball bearing guided shafts
- · Motorized infeed of upper roll controlled with PLC and touchscreen (HMI)
- · Programable work cycle and program storage
- · Manual adjustable tube support for different diameters
- · Motorical tube length adjustment
- · Servo motors