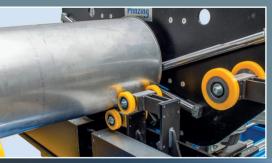

## Design features

- · Machine in welded steel construction
- · Parallel infeed of the upper roll with ball bearing guided shafts
- · Motorized infeed of upper roll controlled with PLC and touchscreen (HMI)
- · Programable work cycle and program storage
- · Manual adjustable tube support for different diameters
- · Motorical tube length adjustment
- · Servo motors

#### Special accessories

- · Manual operated central lubrication system
- · Product related stop plates
- NC-controlled diameter adjustment of tube support
- · Special hardened forming rolls
- · Safety fence with light curtain
- · Further accessories on request