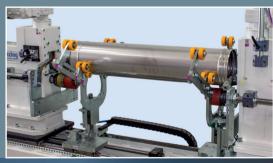

## Design features

- · Machine in welded steel construction
- · Parallel infeed of the upper roll with ball bearing guided shafts
- · Motorized infeed of upper roll controlled with PLC and touchscreen (HMI)
- · Programable work cycle and program storage
- · Manual adjustable tube support for different diameters
- · Motorical tube length adjustment
- · Servo motors

#### Special accessories

- · Manual operated central lubrication system
- · Product related stop plates
- NC-controlled diameter adjustment of tube support
- · Special hardened forming rolls
- · Safety fence with light curtain
- · Further accessories on request