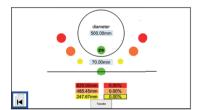

## Design features

- · Machine in welded steel construction
- · Parallel infeed of the upper roll with ball bearing guided shafts
- · Motorized infeed of upper roll controlled with PLC and touchscreen (HMI)
- · Programable work cycle and program storage
- · Manual adjustable tube support for different diameters
- · Motorical tube length adjustment
- · Servo motors

#### Special accessories

- · Manual operated central lubrication system
- · Product related stop plates
- NC-controlled diameter adjustment of tube support
- · Special hardened forming rolls
- · Safety fence with light curtain
- · Further accessories on request